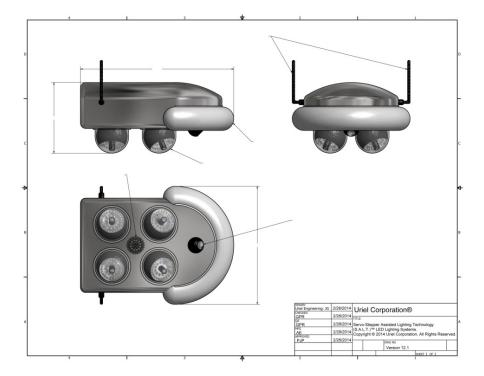

## Lighting Systems Technology with WIFI.

- •Lighting-WIFI, Data, Communications Capability.
- •Lumens³ is the efficient, cost effective option to deliver WIFI throughout your operations.

Various Configurations of Rotatable LED Light Panels are available Per Unit. (\*Actual Enclosures / Lens Filters may have a different appearance.)

## FURTHER EXCLUSIVE

VEHICULAR MULTI-SERVO / STEPPER ASSISTED LIGHTING TECHNOLOGY (S.A.L.T.)™ LED SYSTEMS

INDOOR ÐÁUWÖUUÜÁ ÁÁÁMULTI-SERVO/

STEPPER ASSISTED LIGHTING
TECHNOLOGY (S.A.L.T.)™ LED
SYSTEMS

SPECIAL PURPOSE MULTISERVO / STEPPER ASSISTED
LIGHTING TECHNOLOGY
(S.A.L.T.)™ LED SYSTEMS
EXCLUSIVE LIGHTING,
SENSING, & MONITORING.