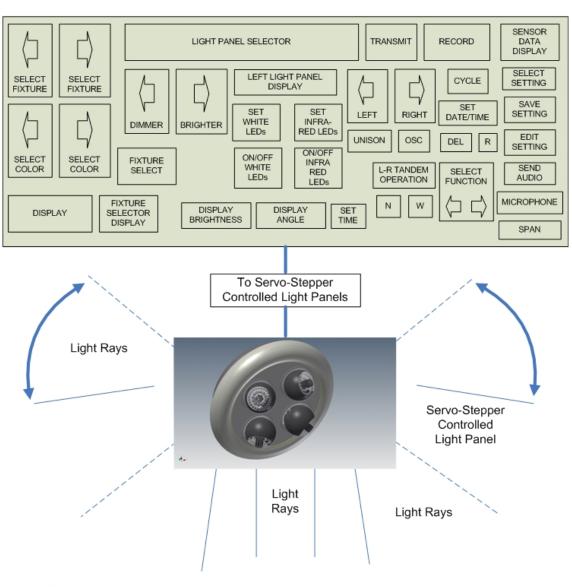

### SYSTEM CONTROL PANEL WITH MULTI-LIGHT PANEL ROTATABLE LIGHT FIXTURE\*

For more information on any of our products or services please visit us on the Web at:

\*The Control Panel is designed specifically for your configured application and your specific light unit, which may have a different number of light panels. Specifications and features may vary from the description above. The features shown in the controller above are only a sample of over 122 available features. The Control Panels are designed to work with your specific version of Uriel Corporation's S.A.L.T.™ LED Lighting Systems.

## Lighting Systems Technology with WIFI.

- •Lighting-WIFI, Data, Communications Capability.
- •Lumens³ is the efficient, cost effective option to deliver WIFI throughout your operations.

Various Configurations of Rotatable LED Light Panels are available Per Unit. (\*Actual Enclosures / Lens Filters may have a different appearance.)