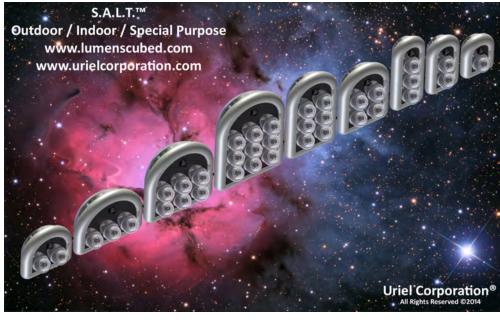

## L.E.D. is the New Standard in Lighting. Lumens<sup>3</sup> is the New Standard in L.E.D.

SERVO / STEPPER ASSISTED LIGHTING TECHNOLOGY (S.A.L.T.)™ PRODUCT FAMILIES:\*

### About Uriel Corporation.

Tank in 1984. Uriel Corporation's PATENTED, EXCLUSIVE MULTI-SERVO / STEPPER ASSISTED LIGHTING TECHNOLOGY (S.A.L.T.)™ LED SYSTEMS, THREAT MONITORING™ and SENSOR MONITORING™, and AREA SURVEILLANCE REPORTING™ Sensor Technology Options are the result of many years of Research and Development and Engineering undertaken by Uriel Corporation focusing on providing the world's new standard in lighting.